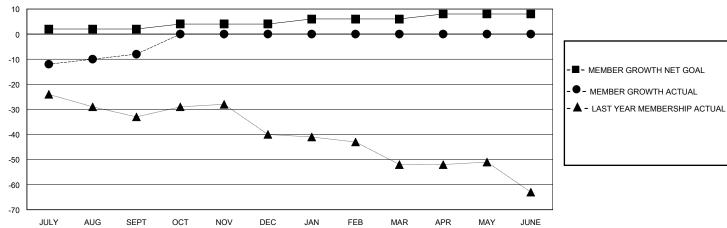

## GOALS AND ACTUAL MEMBERS CUMULATIVE

| DROPPED CLUBS: 0 |    | 8 CLUBS OF 34 ADDED 1 OR MORE<br>NEW MEMBERS | GENDER DISTRIBUTION             |              |     |
|------------------|----|----------------------------------------------|---------------------------------|--------------|-----|
|                  |    |                                              | MALE                            | 382 (58.77%) |     |
|                  |    |                                              | FEMALE                          | 268 (41.23%) |     |
| DROPPED MEMBERS  |    |                                              |                                 |              |     |
| DECEASED         | 0  | CLICK HERE FOR CUMULATIVE                    | TOTAL FAMILY UNIT MEMBERS       |              | 171 |
| CLUB CANCELLED   | 0  | MEMBERSHIP DATA                              |                                 |              | 0.0 |
| OTHER            | 27 |                                              | FAMILY MEMBERS PAYING HALF DUES |              | 86  |
| TOTAL            | 27 |                                              |                                 |              |     |

## District 12 O

Results as of: 9/30/2023

| GMT: | LOCATION TENNESSEE | GMT CA |
|------|--------------------|--------|

| Clubs                 |               |           |               | Members               |                        |                         |                                                    |  |
|-----------------------|---------------|-----------|---------------|-----------------------|------------------------|-------------------------|----------------------------------------------------|--|
| RESULTS FOR 2023-2024 |               |           |               | RESULTS FOR 2023-2024 |                        |                         |                                                    |  |
| QUARTER               | NEW CLUB GOAL | NEW CLUBS | DROPPED CLUBS | QUARTER MEMI          | BER GROWTH NET<br>GOAL | MEMBER GROWTH<br>ACTUAL | DROPPED<br>MEMBERS ACTUAL<br>(including transfers) |  |
| JULY/AUG/SEPT         | 1             | 0         | 0             | JULY/AUG/SEPT         | 2                      | 19                      | 26                                                 |  |
| OCT/NOV/DEC           | 0             | 0         | 0             | OCT/NOV/DEC           | 2                      | 0                       | 0                                                  |  |
| JAN/FEB/MAR           | 1             | 0         | 0             | JAN/FEB/MAR           | 2                      | 0                       | 0                                                  |  |
| APR/MAY/JUNE          | 1             | 0         | 0             | APR/MAY/JUNE          | 2                      | 0                       | 0                                                  |  |