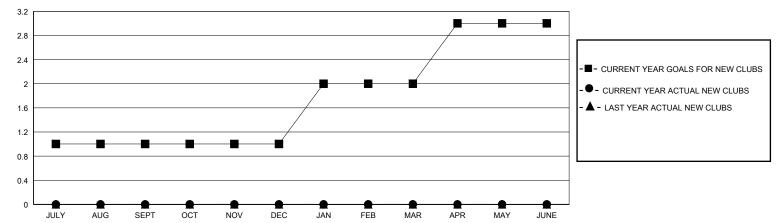

## GOALS AND ACTUAL NEW CLUBS CUMULATIVE

## District 12 O

Results as of: 9/30/2023

| GMT: | LOCATION TENNESSEE | GMT CA |
|------|--------------------|--------|

| Clubs                 |               |           |               | Members               |                        |                         |                                                    |  |
|-----------------------|---------------|-----------|---------------|-----------------------|------------------------|-------------------------|----------------------------------------------------|--|
| RESULTS FOR 2023-2024 |               |           |               | RESULTS FOR 2023-2024 |                        |                         |                                                    |  |
| QUARTER               | NEW CLUB GOAL | NEW CLUBS | DROPPED CLUBS | QUARTER MEMI          | BER GROWTH NET<br>GOAL | MEMBER GROWTH<br>ACTUAL | DROPPED<br>MEMBERS ACTUAL<br>(including transfers) |  |
| JULY/AUG/SEPT         | 1             | 0         | 0             | JULY/AUG/SEPT         | 2                      | 19                      | 26                                                 |  |
| OCT/NOV/DEC           | 0             | 0         | 0             | OCT/NOV/DEC           | 2                      | 0                       | 0                                                  |  |
| JAN/FEB/MAR           | 1             | 0         | 0             | JAN/FEB/MAR           | 2                      | 0                       | 0                                                  |  |
| APR/MAY/JUNE          | 1             | 0         | 0             | APR/MAY/JUNE          | 2                      | 0                       | 0                                                  |  |